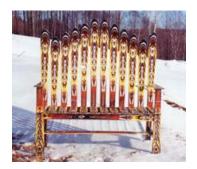

## **Ski Furniture**

Ski and Snowboard Furniture made to order from materials that were destined to clog landfills. All the products are hand fitted and finished. No two are quite alike. Wood bases are constructed with arsenic-free 40 pressure treated lumber and finished with premium paints and stains. Stainless and galvanized hardware is used on outdoor furniture to prevent rust. The continuous turnover of equipment of the sports industry leaves manufacturers and ski shops with an immense amount of product that isn't suitable for its intended use. Every year, tons of industry discards are saved from becoming solid waste.