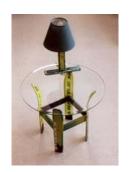

## **Ski Furniture**

Ski and Snowboard Furniture made to order from materials that were destined to clog landfills. All the products are hand fitted and finished. No two are quite alike. Wood bases are constructed with arsenic-free 40 pressure treated lumber and finished with premium paints and stains. Stainless and galvanized hardware is used on outdoor furniture to prevent rust. The continuous turnover of equipment of the sports industry leaves manufacturers and ski shops with an immense amount of product that isn't suitable for its intended use. Every year, tons of industry discards are saved from becoming solid waste.