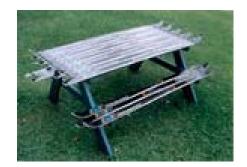

## **Ski Furniture**

Ski and Snowboard Furniture made to order from materials that were destined to clog landfills. All the products are hand fitted and finished. No two are quite alike. Wood bases are constructed with arsenic-free 40 pressure treated lumber and finished with premium paints and stains. Stainless and galvanized hardware is used on outdoor furniture to prevent rust. The continuous turnover of equipment of the sports industry leaves manufacturers and ski shops with an immense amount of product that isn't suitable for its intended use. Every year, tons of industry discards are saved from becoming solid waste.