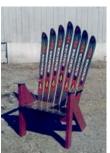

## **Ski Furniture**

Ski and Snowboard Furniture made to order from materials that were destined to clog landfills. All the products are hand fitted and finished. No two are quite alike. Wood bases are constructed with arsenic-free 40 pressure treated lumber and finished with premium paints and stains. Stainless and galvanized hardware is used on outdoor furniture to prevent rust. The continuous turnover of equipment of the sports industry leaves manufacturers and ski shops with an immense amount of product that isn't suitable for its intended use. Every year, tons of industry discards are saved from becoming solid waste.