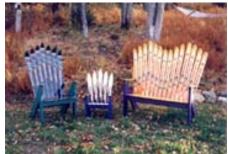

## **Ski Furniture**

Ski and Snowboard Furniture made to order from materials that were destined to clog landfills. All the products are hand fitted and finished. No two are quite alike. Wood bases are constructed with arsenic-free 40 pressure treated lumber and finished with premium paints and stains. Stainless and galvanized hardware is used on outdoor furniture to prevent rust. The continuous turnover of equipment of the sports industry leaves manufacturers and ski shops with an immense amount of product that isn't suitable for its intended use. Every year, tons of industry discards are saved from becoming solid waste.