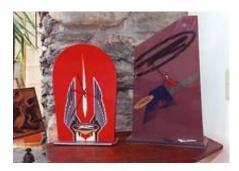

## **Ski Furniture**

Ski and Snowboard Furniture made to order from materials that were destined to clog landfills. All the products are hand fitted and finished. No two are quite alike. Wood bases are constructed with arsenic-free 40 pressure treated lumber and finished with premium paints and stains. Stainless and galvanized hardware is used on outdoor furniture to prevent rust. The continuous turnover of equipment of the sports industry leaves manufacturers and ski shops with an immense amount of product that isn't suitable for its intended use. Every year, tons of industry discards are saved from becoming solid waste.